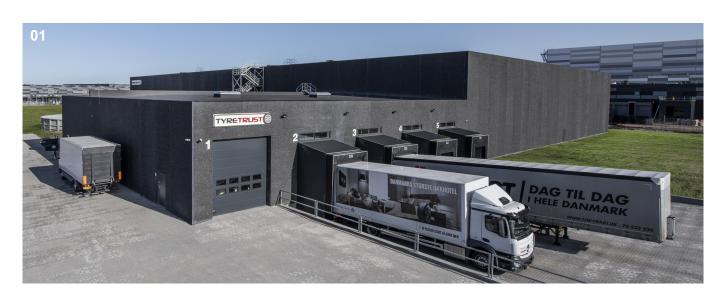

### 01

The Construction includes a loading ramp with four gates for times where many tyres have to be transported in a short period of time.

227 m² area for loading trucks. A loading ramp with four gates has been built since transportation of the tyres has to be done over a short period of time during the seasons where most are changing from winter tyres to summer tyres or vice versa.