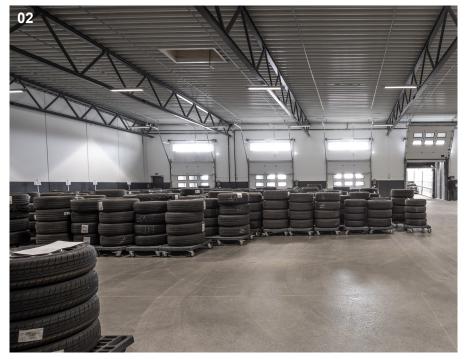

#### ი2

The building is used for storage of 120,000 tyres on rims.

#### 120,000 tires in stock

The building will be used for storing 120,000 tyres on rims distributed out on 33 storage aisles. The building consists of a 5,950 m² storage unit, a 660 m² area for distributing, as well as a