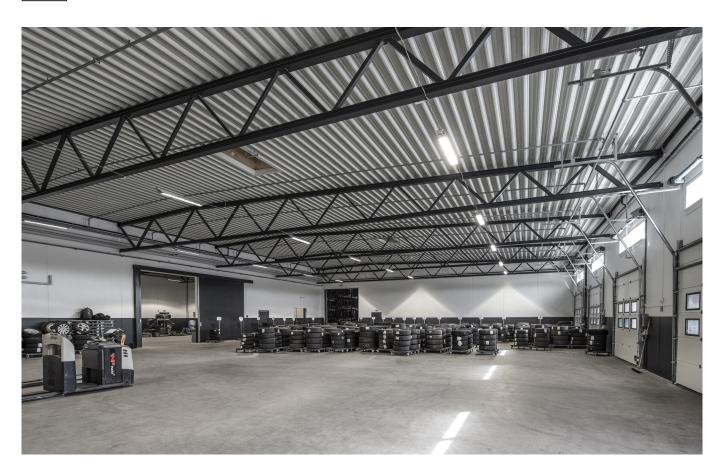

#### 120,000 tires in stock

The building will be used for storing 120,000 tyres on rims distributed out on 33 storage aisles. The building consists of a 5,950 m² storage unit, a 660 m² area for distributing, as well as a

#### ი2

The building is used for storage of 120,000 tyres on rims.