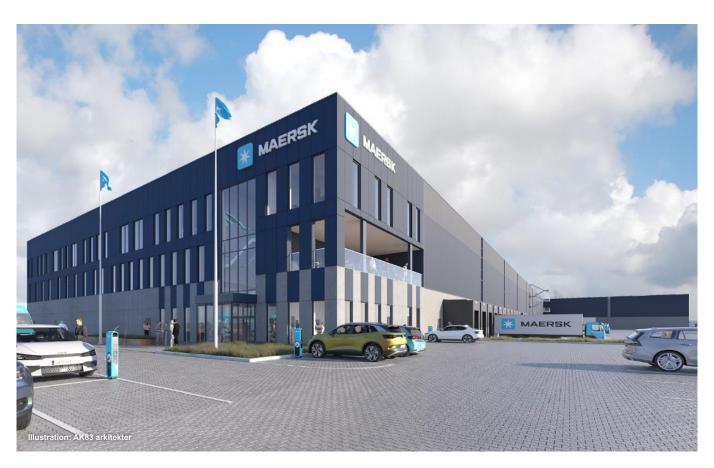

## **Turnkey Contractor**

DS Flexhal A/S

The third construction for Taulov Dry Port A/S in Fredericia – expected to be certified with BREEAM Excellent

In March 2024, DS Flexhal completed a new low-emission warehouse for Taulov Dry Port. The ADP WND Prinsessens Kvarter project is located in Fredericia and will be rented out to A.P. Møller-Mærsk. The building consists of

#### An eye-catching landmark

With direct access to the motorway network, the building becomes an important hub and an eye-catching landmark in the area.

#### **Groundbreaking ceremony**

The groundbreaking ceremony was held on Thursday 19 January 2023 by Birna Ödefors, Area Managing Director, Nordics, A.P. Møller-Mærsk, Christian Herskind, Chairman of the Board of Taulov Dry Port A/S and Steen Wrist, Mayor of Fredericia.