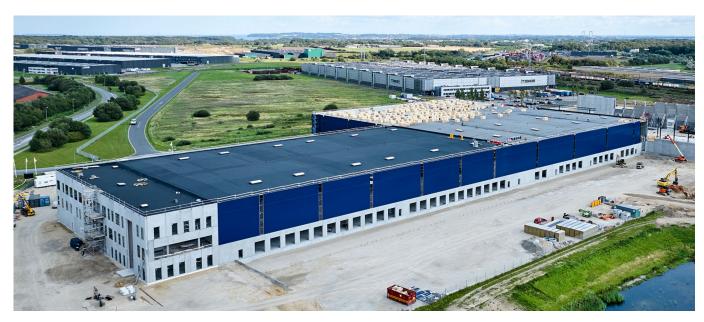

## **Turnkey Contractor**

DS Flexhal A/S

The third construction for Taulov Dry Port A/S in Fredericia – expected to be certified with BREEAM Excellent

In March 2024, DS Flexhal completed a new low-emission warehouse for Taulov Dry Port. The ADP WND Prinsessens Kvarter project is located in Fredericia and will be rented out to A.P. Møller-Mærsk. The building consists of

35,720 square metres of warehouse, 6,165 square metres of cross dock with associated administration of 2,722 square metres, on three levels. The total gross floor area is 39,314 square metres with an associated exterior covered area of approx. 41,376 square metres.

#### An eye-catching landmark

With direct access to the motorway network, the building becomes an important hub and an eye-catching landmark in the area.