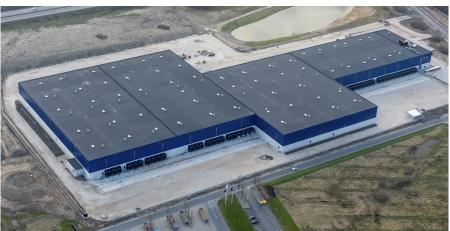

## **Turnkey Contractor**

DS Flexhal A/S

The third construction for Taulov Dry Port A/S in Fredericia – expected to be certified with BREEAM Excellent

In March 2024, DS Flexhal completed a new low-emission warehouse for Taulov Dry Port. The ADP WND Prinsessens Kvarter project is located in Fredericia and will be rented out to A.P. Møller-Mærsk. The building consists of

35,720 square metres of warehouse, 6,165 square metres of cross dock with associated administration of 2,722 square metres, on three levels. The total gross floor area is 39,314 square metres with an associated exterior covered area of approx. 41,376 square metres.